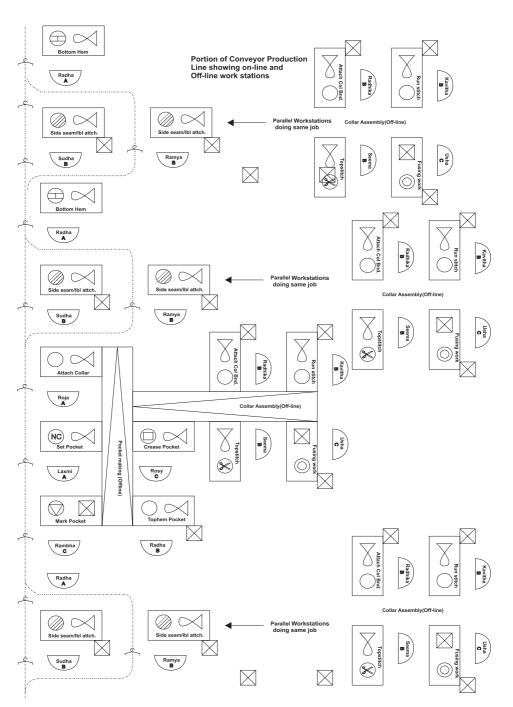

Associates

FashionNetworks
Connect | Converse | Collaborate

RetailNetworks
Connect | Converse | Collaborate

# **Process Reengineering**





|                          |                        |                                              |                                              |                                       |                                             |                                                           |                                             |                                            | ISHA                                           | Learnin                                    | g |
|--------------------------|------------------------|----------------------------------------------|----------------------------------------------|---------------------------------------|---------------------------------------------|-----------------------------------------------------------|----------------------